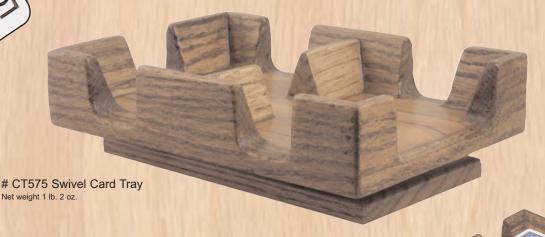

# Wooden Card Tray Being disappointed by countless commercially purchased card

Being disappointed by countless commercially purchased card trays, we took to the woodshop after an evening of playing cards with friends. The result is an functional, attractive and durable card tray for the descriminating players of Canasta, Crazy Eights, Gin Rummy, Hand & Foot, Shanghai - all games where you draw and discard cards.

Designed to hold two decks of standard playing cards, each card tray is individually hand crafted- no two are exactly alike. The tray shown is made from American red oak solids, stained in a provincial oak color and covered with an environmentally safe water-based clear satin finish. The steel ball-bearing swivel mechanism will last for a lifetime. Other wood types and stain color choices are available that may impact pricing.

Our card trays make an essentially functional, unique and thoughtful gift idea for all card players.

Tray measures 5" x 7-1/2" x 2-1/4" high. Each compartment will hold standard 2-1/4" x 3-1/2" playing cards. Beveled inside walls with finger openings make for easy card draw and discarding. Discard side of tray offers an opening for 90 degree card turning for "freezing" the pile in certain games.