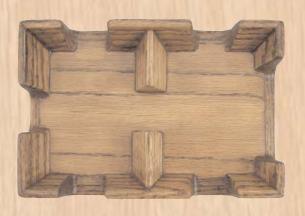

Our card trays make an essentially functional, unique and thoughtful gift idea for all card players.

Tray measures 5" x 7-1/2" x 2-1/4" high. Each compartment will hold standard 2-1/4" x 3-1/2" playing cards. Beveled inside walls with finger openings make for easy card draw and discarding. Discard side of tray offers an opening for 90 degree card turning for "freezing" the pile in certain games.

Card Tray with swivel base

5" x 7-1/2" x 2-1/4"

1 lb. 9 oz.

For more information and pricing on these pieces and other related items, contact: