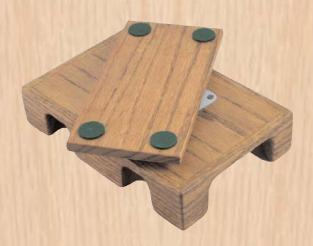

Designed to hold two decks of standard playing cards, each card tray is individually hand crafted- no two are exactly alike. The tray shown is made from American red oak solids, stained in a provincial oak color and covered with an environmentally safe water-based clear satin finish. The steel ball-bearing swivel mechanism will last for a lifetime. Other wood types and stain color choices are available that may impact pricing.

## Stock wood species available:

- American Red Oak
- Americam White Oak
- Maple
- Walnut
- · All exotics are by special order