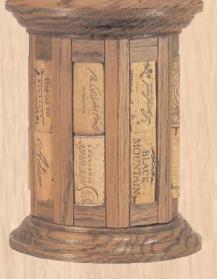

# Octagonal Wine Cork **Pedestals** The bold grain of the frames coupled with the texture of the wine corks

makes our pedestals pleasing to look

at and irresistable to touch. Variations in base and tops convert our pedestals to adapt to a variety of purposes limited only by your own creative imagination. Standing alone or grouped together, the variety of shapes and sizes make stylish accent or center pieces, candle holders, plant stands or vases for dried or fresh flower arrangements.

The pieces shown are indivdually hand crafted and made with American red oak frames, round ogee-profiled bases and tops, stained in a provincial oak color then filled with re-purposed wine corks. Prior to filling, the entire frame is covered with an environmentally safe water-based clear satin finish.