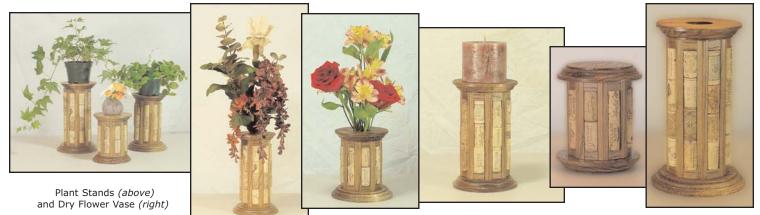

# Octagonal Wine Cork **Pedestals** The bold grain of the frames coupled with the texture of the wine corks

makes our pedestals pleasing to look

at and irresistable to touch. Variations in base and tops convert our pedestals to adapt to a variety of purposes limited only by your own creative imagination. Standing alone or grouped together, the variety of shapes and sizes make stylish accent or center pieces, candle holders, plant stands or vases for dried or fresh flower arrangements.

Fresh Flower Vase & Candle Holder

to obtain a true visual of the the stain choice results.

Examples of varying base and top orientation